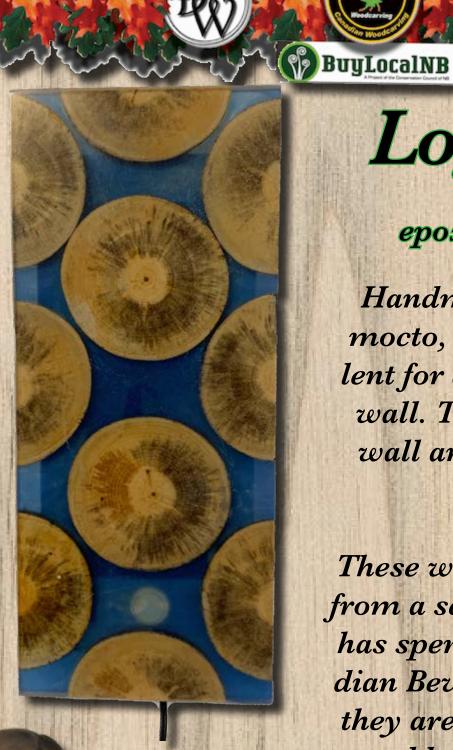

## Log Pile

## epoxy wall light

Handmade in our Oromocto, NB studio. Excellent for any home or office wall. This one-of-a-king wall art/light is just too cool.

These wood sections come from a selected branch that has spent years in a Canadian Bever dam. Once dry, they are covered in a light blue hard epoxy.