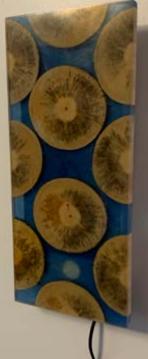

## Log Pile

## epoxy wall light

Handmade in our Oromocto, NB studio. Excellent for any home or office wall. This one-of-a-king wall art/light is just too cool.

These wood sections come from a selected branch that has spent years in a Canadian Bever dam. Once dry, they are covered in a light blue hard epoxy.