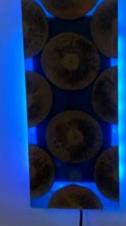

## Log Pile

## epoxy wall light

Handmade in our Oromocto, NB studio. Excellent for any home or office wall. This one-of-a-king wall art/light is just too cool.

These wood sections come from a selected branch that has spent years in a Canadian Bever dam. Once dry, they are covered in a light blue hard epoxy.

BUY ACHETONS

BuyLocalNB

Width: 51/4 inches or 13.1 cm Length: 12 1/2 or 31.8 cm Thickness 1 3/4 or 9.6 cm Weight 1.1 lb or .5 kg

Lights LED 12v Plug-in length 5 ft 4 inches or 1.65 m

Input 100-240v - 50/60Hz Output 12.0 V, 1.5A